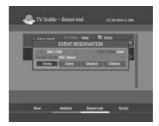

# 1. Reserving New Programme

You can reserve programmes.

Select *Once, Daily* or Weekly using the ◀/▶ button and press the OK () button to save.

Once Reserve once.Daily Reserve everyday.Weekly Reserve each once a week.

### Note:

- You can reserve or a programme in the I-plate using WHITE ((a)) button.
- You can reserve up to 20 programmes.
- If your desired programme is overlapped other programme, adjust the reservation
  appropriately. If the service is locked, restricted by watching time, you will be prompted to
  enter your PIN code to complete the reservation.